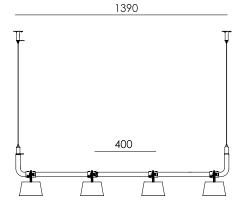

Type Pedant lamp

Environment Indoor

Material Steel & aluminum

Wingnut Solid Brass included

Cord length Max 3000 mm

Weight 8,7 kg

Voltage 220–240 V
Max Watt 60 Watt
Socket E27

Lightsource Lightsource not included