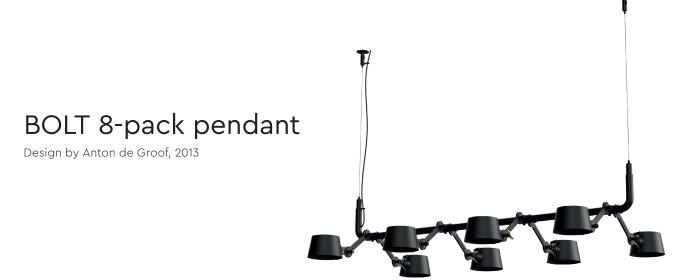

## TONONE

technical specifications

Starting point for the products of Tonone is the passion for traditional mechanics. The first product line that resulted from this fascination is the lamp series 'Bolt'. Key element in this industrial series is the joint construction that can be adjusted with a wingnut-shaped tool. Besides being a functional tool, this wingnut is integrated in the design of the lamp itself as a distinctive visual element. The Bolt collection is available in 29 different models and in 11 colors.