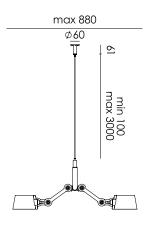

Type Pedant lamp

Environment Indoor

Material Steel & aluminum

Wingnut Solid Brass included

Cord length Max 3000 mm

Weight 8,7 kg

Voltage 220–240 V
Max Watt 60 Watt
Socket E27

Lightsource Lightsource not included