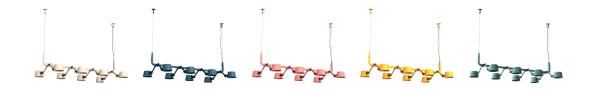

## TONONE

technical specifications

Starting point for the products of Tonone is the passion for traditional mechanics. The first product line that resulted from this fascination is the lamp series 'Bolt'. Key element in this industrial series is the joint construction that can be adjusted with a wingnut-shaped tool. Besides being a functional tool, this wingnut is integrated in the design of the lamp itself as a distinctive visual element. The Bolt collection is available in 29 different models and in 11 colors.

Type Pedant lamp

Environment Indoor

Material Steel & aluminum

Wingnut Solid Brass included

Cord length Max 3000 mm

Weight 8,7 kg

Voltage 220–240 V
Max Watt 60 Watt
Socket E27

Lightsource Lightsource not included

## Article number

| smokey black    | 1171 |
|-----------------|------|
| flux green      | 1104 |
| pure white      | 1121 |
| midnight grey   | 1126 |
| ash grey        | 1125 |
| striking orange | 1123 |
| lightning white | 1122 |
| thunder blue    | 1124 |
| daybreak rose   | 1496 |
| sunny yellow    | 1454 |
| ice blue        | 1647 |