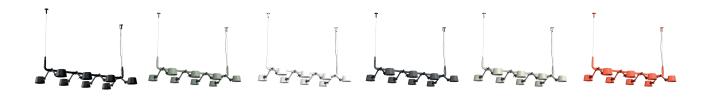

## Article number

| smokey black    | 1171 |
|-----------------|------|
| flux green      | 1104 |
| pure white      | 1121 |
| midnight grey   | 1126 |
| ash grey        | 1125 |
| striking orange | 1123 |
| lightning white | 1122 |
| thunder blue    | 1124 |
| daybreak rose   | 1496 |
| sunny yellow    | 1454 |
| ice blue        | 1647 |